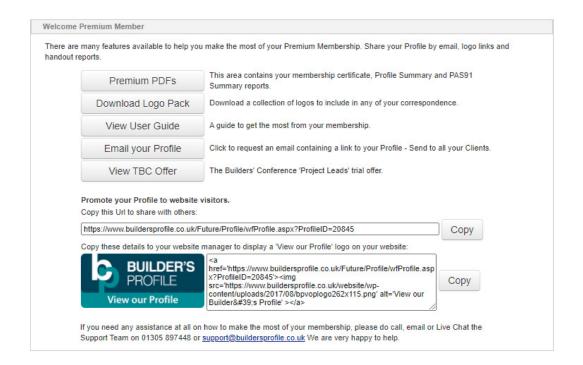

# **Premium Members Area**

#### **Premium PDFs**

Here will be your Membership Certificate and Reports such as a Profile Summary and PAS91 Questionnaire. These can be handed out and attached to emails.

## **Download Logo Pack**

A collection of BP logos to use in your correspondence or any other printed material.

#### **View User Guide**

Get the most from your Premium Membership - A User Guide.

# **Email your Profile**

Clicking here requests an email containing a link to your Profile – Share with all your Clients.

### **View TBC Offer**

To compliment the project leads received, Builders' Conference would also like to offer a 7 Day free trial of their online service.

## **Promote your Profile to website visitors**

There are two links provided here. The first can be used to embed or share where required. The second link can be embedded on your website with the corresponding logo. Website visitors will be able to view your Profile by clicking on the logo.