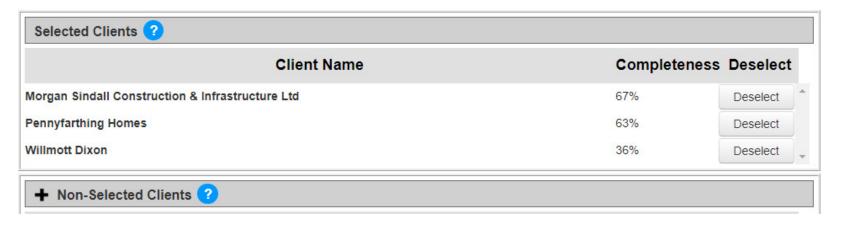

# **Client Management**

### **Selected Clients**

Adding clients here will ensure all additional questions relevant to these Clients are displayed inside your Profile. To remove the Clients specific questions click 'Deselect'.

## **Non Selected Clients**

This panel can expand and collapse. Clients listed here will also be able to view your Profile. However any questions specific to them will not be displayed inside your Profile until 'Selected'.