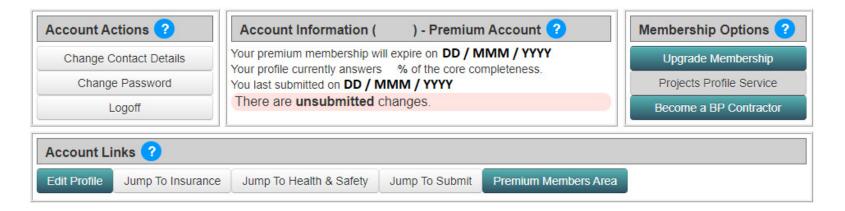

# **The Dashboard for Premium Members**

### **Account Actions**

Allows you to keep Account Contact details up to date. All service emails and correspondence from Clients will be sent to your listed Account Contact.

### **Account Information**

Displays your membership expiry date, the core completeness (Minimum requirement of questions to be completed), your last Profile submission and any unsubmitted changes.

## **Membership Options**

Allows you to Upgrade your membership and also redirects you to other BP Services.

### **Account Links**

Allows you to Edit your Premium Profile and offers click through sections for easy navigation. The Premium Members Area is also accessible here.